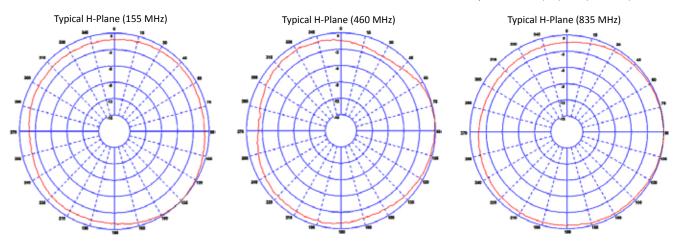

\*Measured in freespace with 5m  $\,$  (16') CS23(RG58 c/u) of cable

| Da | ırt | N | lo. |
|----|-----|---|-----|

BSV-155-U1-S5

| Electrical Data        |                    |                                |
|------------------------|--------------------|--------------------------------|
| Frequency Range (MHz)  |                    | 150-160 & 410-470 & 806-870    |
| VSWR                   |                    | < 2.5:1 @ VHF, 2:1 @ UHF & 800 |
| Peak Gain              | 155MHz             | 1dBi                           |
|                        | 460MHz             | 2dBi                           |
|                        | 800MHz             | 2dBi                           |
| Polarisation           |                    | Vertical                       |
| Pattern                |                    | Omni-directional               |
| Impedance              |                    | 50Ω                            |
| Max Input Power        |                    | 60                             |
| Mechanical Data        |                    |                                |
| Dimensions (mm)        | Height             | 543 (21.3")                    |
|                        | Diameter (radials) | 452 (17.8")                    |
| Operating Temp (°C)    |                    | -30°/+80°C (-22°/+176°F)       |
| Material               |                    | TPU, stainless steel           |
| Colour                 |                    | Black                          |
| Mounting Data          |                    |                                |
| Max mast diameter (mm) |                    | 50 (1.97")                     |
| Termination            |                    | N Female                       |
| •                      |                    |                                |