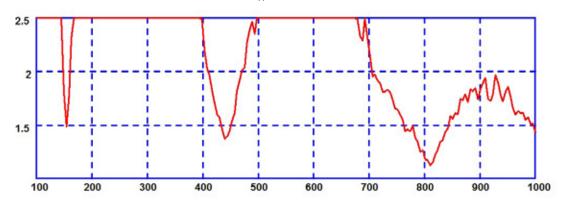

\*Measured in freespace with 5m  $\,$  (16') CS23(RG58 c/u) of cable

| Da | ırt | N | lo. |
|----|-----|---|-----|

BSV-155-U1-S5

| Electrical Data        |                    |                                |
|------------------------|--------------------|--------------------------------|
| Frequency Range (MHz)  |                    | 150-160 & 410-470 & 806-870    |
| VSWR                   |                    | < 2.5:1 @ VHF, 2:1 @ UHF & 800 |
| Peak Gain              | 155MHz             | 1dBi                           |
|                        | 460MHz             | 2dBi                           |
|                        | 800MHz             | 2dBi                           |
| Polarisation           |                    | Vertical                       |
| Pattern                |                    | Omni-directional               |
| Impedance              |                    | 50Ω                            |
| Max Input Power        |                    | 60                             |
| Mechanical Data        |                    |                                |
| Dimensions (mm)        | Height             | 543 (21.3")                    |
|                        | Diameter (radials) | 452 (17.8")                    |
| Operating Temp (°C)    |                    | -30°/+80°C (-22°/+176°F)       |
| Material               |                    | TPU, stainless steel           |
| Colour                 |                    | Black                          |
| Mounting Data          |                    |                                |
| Max mast diameter (mm) |                    | 50 (1.97")                     |
| Termination            |                    | N Female                       |
| •                      |                    |                                |