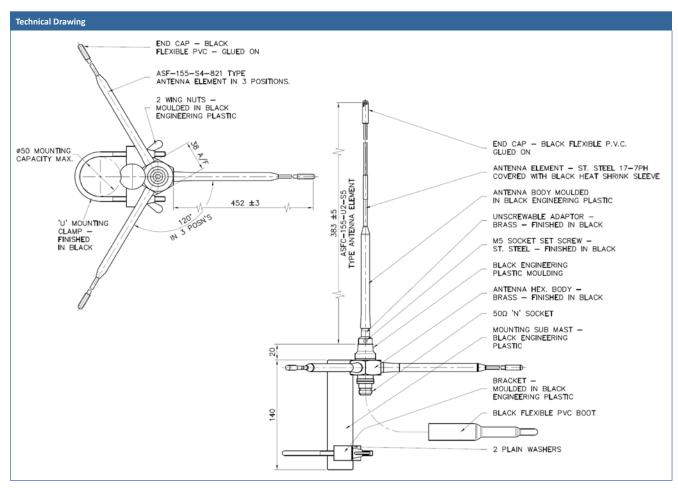

## BSV-155-U1-S5

Tri Band Performance
Designed for mast mounting
Ideal for fixed radio terminal applications

The BSV-155-U1-S5 covers VHF 150-160MHz, UHF 410-470MHz and 800MHz bands. This ground plane independent light duty basestation antenna is ideal for mast mounted fixed radio terminal, dispatch, network infill and repeater applications.

The antenna assembly features lightweight and flexible ground plane radials and a flexible over-moulded stainless steel whip. Terminated with an N female type connector the antenna is suitable for applications up to 60 Watts.

\*Measured in freespace with 5m  $\,$  (16') CS23(RG58 c/u) of cable

| Da | ırt | N | lo. |
|----|-----|---|-----|

BSV-155-U1-S5

| Electrical Data        |                    |                                |
|------------------------|--------------------|--------------------------------|
| Frequency Range (MHz)  |                    | 150-160 & 410-470 & 806-870    |
| VSWR                   |                    | < 2.5:1 @ VHF, 2:1 @ UHF & 800 |
| Peak Gain              | 155MHz             | 1dBi                           |
|                        | 460MHz             | 2dBi                           |
|                        | 800MHz             | 2dBi                           |
| Polarisation           |                    | Vertical                       |
| Pattern                |                    | Omni-directional               |
| Impedance              |                    | 50Ω                            |
| Max Input Power        |                    | 60                             |
| Mechanical Data        |                    |                                |
| Dimensions (mm)        | Height             | 543 (21.3")                    |
|                        | Diameter (radials) | 452 (17.8")                    |
| Operating Temp (°C)    |                    | -30°/+80°C (-22°/+176°F)       |
| Material               |                    | TPU, stainless steel           |
| Colour                 |                    | Black                          |
| Mounting Data          |                    |                                |
| Max mast diameter (mm) |                    | 50 (1.97")                     |
| Termination            |                    | N Female                       |
| •                      |                    |                                |