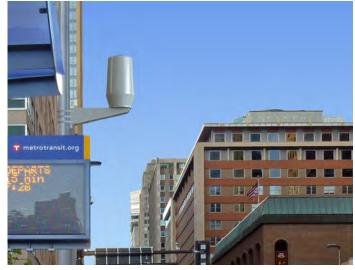

### **Pole-Top Mounting System**

### CONCEALFAB® UNIVERSAL POLE-TOP MOUNTING SYSTEM

## **Customized for all Major Quasi-Omni Antennas**

### **DAS and Small Cell Solutions**

Universal Pole-Top Mounting System - Customized for Quasi-Omni Antennas

ConcealFab's proven wireless solutions are ideal complements to all infrastructure upgrades or retrofit projects. Our standard or custom systems integrate with any antenna and radio configurations, effortlessly blend into urban/suburban environments, and withstand harsh weather conditions. This vendor agnostic, *DAS and Small Cell Solutions* platform accommodates multiple shapes, sizes and weights, providing flexibility for future hardware needs. The product portfolio includes ultra RF-transparent, maintenance-free coverings, high-strength steel mounting brackets, and light-weight, durable carbon fiber poles.