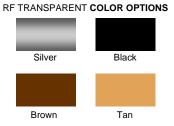

Aesthetically Pleasing

- Powder-coat finish protects against harsh weather
- Ultra-RF transparent covering available in multiple colors
- Optional RRU mounting post

Universal Mounting

- Reconfigurable ballast tray system allows for multiple heights
- Mounting plates mate to other standard antenna types
- Optional mast configuration to mount individual or multiple panel antennas