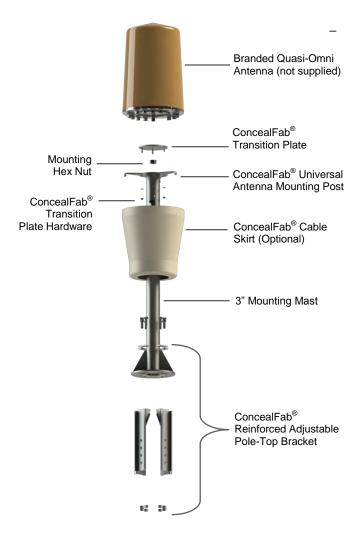

### CONCEALFAB® UNIVERSAL POLE-TOP MOUNTING SYSTEM

## **Customized for all Major Quasi-Omni Antennas**

### **DAS and Small Cell Solutions**

Universal Pole-Top Mounting System - Customized for Quasi-Omni Antennas

ConcealFab's proven wireless solutions are ideal complements to all infrastructure upgrades or retrofit projects. Our standard or custom systems integrate with any antenna and radio configurations, effortlessly blend into urban/suburban environments, and withstand harsh weather conditions. This vendor agnostic, *DAS and Small Cell Solutions* platform accommodates multiple shapes, sizes and weights, providing flexibility for future hardware needs. The product portfolio includes ultra RF-transparent, maintenance-free coverings, high-strength steel mounting brackets, and light-weight, durable carbon fiber poles.

- Rated for extreme exposure zones
- Penetrating or clamping Pole-Top attachments
- Universal platform for all hardware options
- Site-specific adaptations available

- Hollow core for concealing cables or diplexers
- Color-coordinated wireway systems available
- Adjustable bracing for varying pole diameters
- Modular configurations blend into any environment

Universal **Platform** 

- Universal mounting plates/adaptors for: Kathrein-Scala, CSS, Andrew and Amphenol
- Mounting plate configuration accommodates post-installation azimuth adjustment
- Seamlessly integrates with all ConcealFab RFtransparent antenna pods
- Optional mast configuration to mount individual or multiple panel antennas