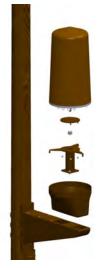

### **Pole-Top Mounting System**

#### General Specifications:

Penetrating or clamping attachments

Adjustable for varying pole diameters

 Color coordinated wireway systems available

PLAN VIEW FRONT ELEVATION