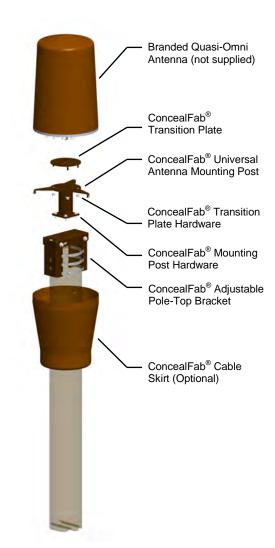

### CONCEALFAB® UNIVERSAL POLE-TOP MOUNTING SYSTEM

## **Customized for all Major Quasi-Omni Antennas**

### **DAS and Small Cell Solutions**

Universal Pole-Top Mounting System - Customized for Quasi-Omni Antennas

ConcealFab's proven wireless solutions are ideal complements to all infrastructure upgrades or retrofit projects. Our standard or custom systems integrate with any antenna and radio configurations, effortlessly blend into urban/suburban environments, and withstand harsh weather conditions. This vendor agnostic, *DAS and Small Cell Solutions* platform accommodates multiple shapes, sizes and weights, providing flexibility for future hardware needs. The product portfolio includes ultra RF-transparent, maintenance-free coverings, high-strength steel mounting brackets, and light-weight, durable carbon fiber poles.

- Rated for extreme exposure zones
- Penetrating or clamping Pole-Top attachments
- Universal platform for all hardware options
- Site-specific adaptations available

- Hollow core for concealing cables or diplexers
- Color-coordinated wireway systems available
- Adjustable bracing for varying pole diameters
- Modular configurations blend into any environment