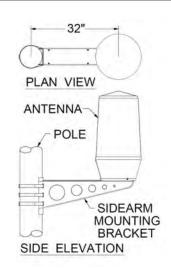

| MECHANICAL SPECIFICATIONS AS DRAWN |                  |
|------------------------------------|------------------|
| SPECIFICATION                      | MEASUREMENT      |
| BRACKET HEIGHT                     | 13" (330mm)      |
| BRACKET LENGTH                     | 34" (864mm)      |
| ANTENNA HEIGHT                     | 24" (610mm)      |
| CENTERLINE ANTENNA / POLE          | 32" (813mm)      |
| SIDE-ARM BRACKET WEIGHT            | 47 POUNDS (21kg) |