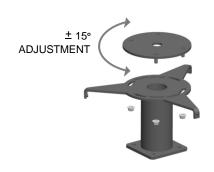

Universal **Platform** 

- Universal mounting plates/adaptors for: Kathrein-Scala, CSS, Andrew and Amphenol
- Mounting plate configuration accommodates post-installation azimuth adjustment
- Seamlessly integrates with all ConcealFab RFtransparent antenna pods
- Optional mast configuration to mount individual or multiple panel antennas

| MECHANICAL SPECIFICATIONS AS DRAWN |                     |
|------------------------------------|---------------------|
| SPECIFICATION                      | MEASUREMENT         |
| BRACKET HEIGHT                     | 16 3/4" (425.5mm)   |
| BRACKET WIDTH (CLAMP)              | 5" (127mm)          |
| BRACKET LENGTH                     | 11" (279.4mm)       |
| HEIGHT WITH SKIRT                  | 18" (457.mm)        |
| BRACKET WEIGHT                     | 26 pounds (11.8 kg) |