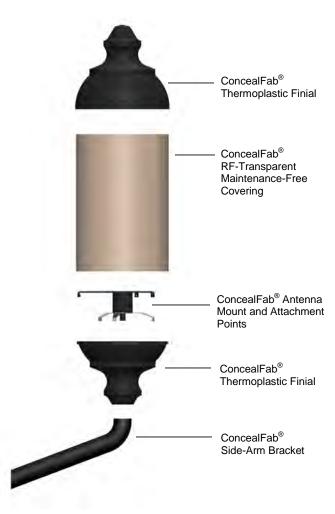

# **CONCEALFAB® UNIVERSAL LIGHTENNA SYSTEM**

## **Customized for all Major Quasi-Omni Antennas**

## **DAS and Small Cell Solutions**

Universal Lightenna System - Customized for Quasi-Omni Antennas

ConcealFab's proven wireless solutions are ideal complements to all infrastructure upgrades or retrofit projects. Our standard or custom systems integrate with any antenna and radio configurations, effortlessly blend into urban/suburban environments, and withstand harsh weather conditions. This vendor agnostic, *DAS and Small Cell Solutions* platform accommodates multiple shapes, sizes and weights, providing flexibility for future hardware needs. The product portfolio includes ultra-RF transparent, maintenance-free coverings, high-strength steel mounting brackets, and light-weight, durable carbon fiber poles.

- Rated for extreme exposure zones
- Penetrating or clamping Side-Arm attachments
- Universal platform for all hardware options
- Site-specific adaptations available

- Hollow Side-Arm for bracket for cable concealment
- 100% Thermoplastic outer shell
- Adjustable bracing for varying pole diameters
- Modular configurations blend into any environment