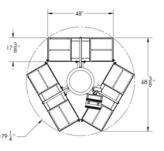

| MECHANICAL SPECIFICATIONS AS DRAWN |                     |
|------------------------------------|---------------------|
| SPECIFICATION                      | MEASUREMENT         |
| BRACKET HEIGHT                     | 16 3/4" (425.5mm)   |
| BRACKET WIDTH (CLAMP)              | 5" (127mm)          |
| BRACKET LENGTH                     | 11" (279.4mm)       |
| HEIGHT WITH SKIRT                  | 18" (457.mm)        |
| BRACKET WEIGHT                     | 26 pounds (11.8 kg) |