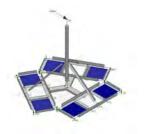

Aesthetically Pleasing

- Powder-coat finish protects against harsh weather
- Ultra-RF transparent covering available in multiple colors
- Optional RRU mounting post

Universal Mounting

- Reconfigurable ballast tray system allows for multiple heights
- Mounting plates mate to other standard antenna types
- Optional mast configuration to mount individual or multiple panel antennas

Modular Configurations