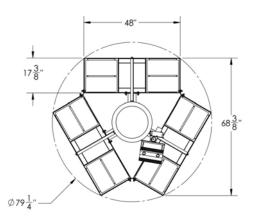

| MECHANICAL SPECIFICATIONS AS DRAWN |                     |
|------------------------------------|---------------------|
| SPECIFICATION                      | MEASUREMENT         |
| BRACKET HEIGHT                     | 16 3/4" (425.5mm)   |
| BRACKET WIDTH (CLAMP)              | 5" (127mm)          |
| BRACKET LENGTH                     | 11" (279.4mm)       |
| HEIGHT WITH SKIRT                  | 18" (457.mm)        |
| BRACKET WEIGHT                     | 26 pounds (11.8 kg) |