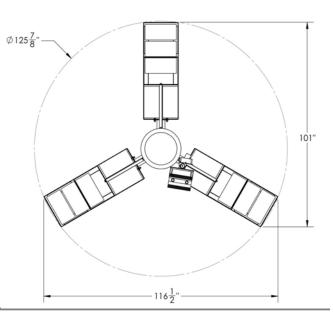

| MECHANICAL SPECIFICATIONS AS DRAWN |                  |
|------------------------------------|------------------|
| SPECIFICATION                      | MEASUREMENT      |
| BRACKET HEIGHT                     | 13" (330mm)      |
| BRACKET LENGTH                     | 34" (864mm)      |
| ANTENNA HEIGHT                     | 24" (610mm)      |
| CENTERLINE ANTENNA / POLE          | 32" (813mm)      |
| SIDE-ARM BRACKET WEIGHT            | 47 POUNDS (21kg) |