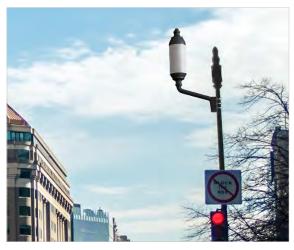

# CONCEALFAB® UNIVERSAL SIDE-ARM MOUNTING SYSTEM Customized for all Major Quasi-Omni Antennas

## **DAS and Small Cell Solutions**

Universal Side-Arm Mounting System - Customized for Quasi-Omni Antennas

ConcealFab's proven wireless solutions are ideal complements to all infrastructure upgrades or retrofit projects. Our standard or custom systems integrate with any antenna and radio configurations, effortlessly blend into urban/suburban environments, and withstand harsh weather conditions. This vendor agnostic, *DAS and Small Cell Solutions* platform accommodates multiple shapes, sizes and weights, providing flexibility for future hardware needs. The product portfolio includes ultra-RF transparent, maintenance-free coverings, high-strength steel mounting brackets, and light-weight, durable carbon fiber poles.