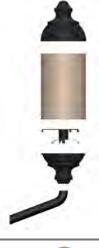

#### **Pole-Top Extension Mount**

#### General Specifications:

- Penetrating or clamping attachments
- Extension mast ensures proper distance from utility wires
- Structurally reinforced steel support
- Adjustable bracing for varying pole diameters