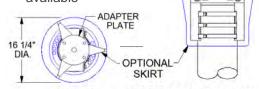

### **Pole-Top Mounting System**

### CONCEALFAB® UNIVERSAL POLE-TOP MOUNTING SYSTEM

## **Customized for all Major Quasi-Omni Antennas**

| MECHANICAL SPECIFICATIONS AS DRAWN |                     |
|------------------------------------|---------------------|
| SPECIFICATION                      | MEASUREMENT         |
| BRACKET HEIGHT                     | 16 3/4" (425.5mm)   |
| BRACKET WIDTH (CLAMP)              | 5" (127mm)          |
| BRACKET LENGTH                     | 11" (279.4mm)       |
| HEIGHT WITH SKIRT                  | 18" (457.mm)        |
| BRACKET WEIGHT                     | 26 pounds (11.8 kg) |