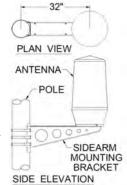

### **Side-Arm Mounting System**

#### **General Specifications:**

- Penetrating or clamping attachments
- Hollow core for concealing cables or diplexers
- Color-coordinated wireway systems available
- Adjustable bracing for varying pole diameters

| MECHANICAL SPECIFICATIONS AS DRAWN |                  |
|------------------------------------|------------------|
| SPECIFICATION                      | MEASUREMENT      |
| BRACKET HEIGHT                     | 13" (330mm)      |
| BRACKET LENGTH                     | 34" (864mm)      |
| ANTENNA HEIGHT                     | 24" (610mm)      |
| CENTERLINE ANTENNA / POLE          | 32" (813mm)      |
| SIDE-ARM BRACKET WEIGHT            | 47 POUNDS (21kg) |