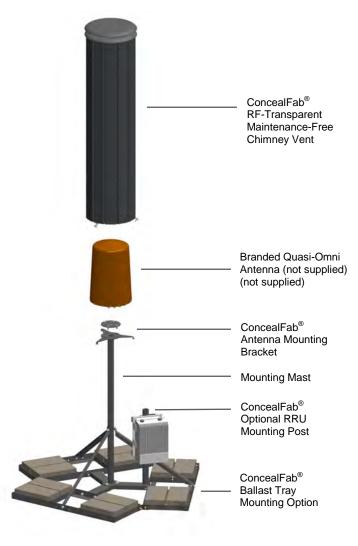

# **CONCEALFAB® UNIVERSAL ROOFTOP VENT SYSTEM**

## **Customized for all Major Quasi-Omni Antennas**

### **DAS and Small Cell Solutions**

Universal Rooftop Vent System - Customized for all Major Quasi-Omni Antennas

ConcealFab's proven wireless solutions are ideal complements to all infrastructure upgrades or retrofit projects. Our standard or custom systems integrate with any antenna and radio configurations, effortlessly blend into urban/suburban environments, and withstand harsh weather conditions. This vendor agnostic, *DAS and Small Cell Solutions* platform accommodates multiple shapes, sizes and weights, providing flexibility for future hardware needs. The product portfolio includes ultra-RF transparent, maintenance-free coverings, high-strength steel mounting brackets, and light-weight, durable carbon fiber poles.

#### General Specifications:

- Rated for extreme exposure zones
- One-piece construction (no onsite welding required)
- Universal platform for all hardware options
- Site-specific adaptations available

- Ultra-RF transparent sheathing
- Multiple color options available
- Accommodates varied heights
- Optional RRU mounting post

WWW.CONCEALFAB.COM

PH:719.599.3400

SALES@CONCEALFAB.COM

Aesthetically Pleasing

- Powder-coat finish protects against harsh weather
- Ultra-RF transparent covering available in multiple colors
- Optional RRU mounting post

Universal Mounting

- Reconfigurable ballast tray system allows for multiple heights
- Mounting plates mate to other standard antenna types
- Optional mast configuration to mount individual or multiple panel antennas