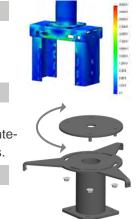

#### **▼** Structurally Sound

ConcealFab® DAS & Small Cell Solutions are engineered for optimal aesthetics and strength. Factory-friendly designs are structurally sound and will accommodate all Quasi-Omni and panel antennas. They are FEA rated and PE Certified for high wind loads and extreme exposure zones.

## **Customized for all Major Quasi-Omni Antennas**

**Structurally** Sound

- Structurally designed and reinforced to accommodate Quasi-Omni Antennas
- FEA Rated for 150 MPH wind gusts
- PE Certified for extreme exposure zones