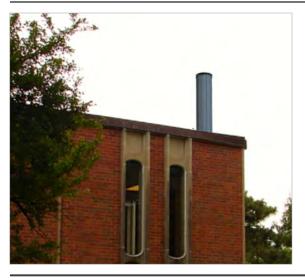

### **Ballasted Rooftop Vent**

- One-piece construction (no on-site welding required)
- Ultra-RF transparent sheathing
- Multiple color options available 178
- Accommodates varied heights
- Optional RRU mounting post

# **CONCEALFAB® UNIVERSAL ROOFTOP VENT SYSTEM**

## **Customized for all Major Quasi-Omni Antennas**