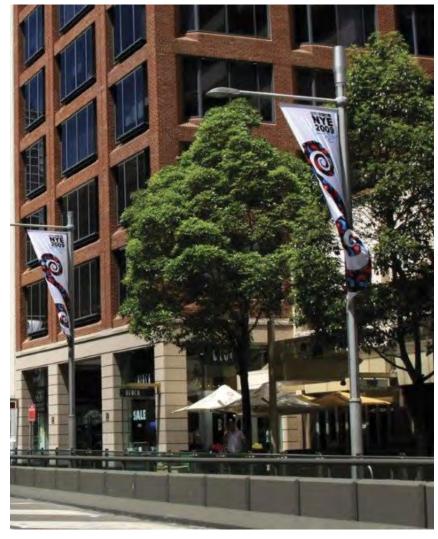

ConcealFab Corporation's DAS & Small Cell wireless solutions are ideal for fiber infrastructure build-outs, upgrades and retrofit projects. Our standardized platform integrates with any antenna and radio configuration, effortlessly blends into urban/suburban environments, and withstands harsh weather conditions.

Our vendor agnostic, *DAS* and *Small Cell Solutions* platform accommodates multiple shapes, sizes and weights, providing flexibility for future hardware needs. The product portfolio includes ultra RF-transparent, maintenance-free coverings, high-strength steel mounting brackets, and light-weight, durable carbon fiber poles. ConcealFab's product portfolio leverages three common themes: Structural Soundness, Aesthetics, and a Universal Mounting System.

### ✓ Aesthetically Pleasing

ConcealFab<sup>®</sup> structural steel mounts and brackets receive a durable powder coat finish to protect against harsh environments and create a professional appearance. Optional features include maintenance free, RF-transparent antenna shrouds, cable skirting and custom-colored wireway coverings.