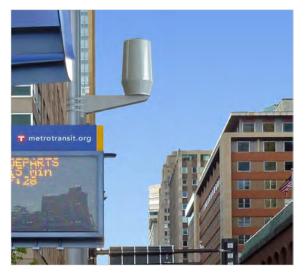

### **Ballasted Rooftop Vent**

- One-piece construction (no on-site welding required)
- Ultra-RF transparent sheathing
- Multiple color options available 178
- Accommodates varied heights
- Optional RRU mounting post

# **CONCEALFAB® UNIVERSAL ROOFTOP VENT SYSTEM**

## **Customized for all Major Quasi-Omni Antennas**

### **DAS and Small Cell Solutions**

Universal Rooftop Vent System - Customized for all Major Quasi-Omni Antennas

ConcealFab's proven wireless solutions are ideal complements to all infrastructure upgrades or retrofit projects. Our standard or custom systems integrate with any antenna and radio configurations, effortlessly blend into urban/suburban environments, and withstand harsh weather conditions. This vendor agnostic, *DAS and Small Cell Solutions* platform accommodates multiple shapes, sizes and weights, providing flexibility for future hardware needs. The product portfolio includes ultra-RF transparent, maintenance-free coverings, high-strength steel mounting brackets, and light-weight, durable carbon fiber poles.