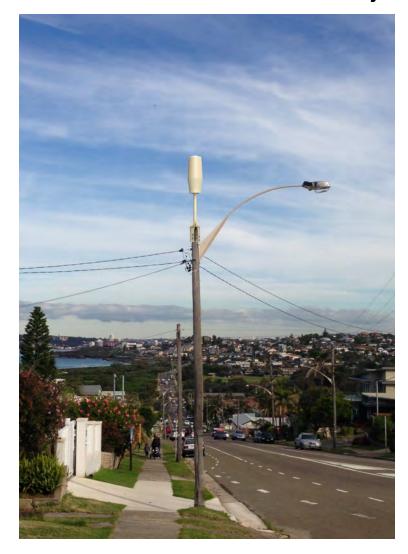

ConcealFab Corporation's DAS & Small Cell wireless solutions are ideal for fiber infrastructure build-outs, upgrades and retrofit projects. Our standardized platform integrates with any antenna and radio configuration, effortlessly blends into urban/suburban environments, and withstands harsh weather conditions.

Our vendor agnostic, *DAS* and *Small Cell Solutions* platform accommodates multiple shapes, sizes and weights, providing flexibility for future hardware needs. The product portfolio includes ultra RF-transparent, maintenance-free coverings, high-strength steel mounting brackets, and light-weight, durable carbon fiber poles. ConcealFab's product portfolio leverages three common themes: Structural Soundness, Aesthetics, and a Universal Mounting System.