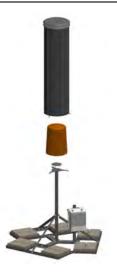

### **Ballasted Rooftop Vent**

- One-piece construction (no on-site welding required)
- Ultra-RF transparent sheathing
- Multiple color options available 178
- Accommodates varied heights
- Optional RRU mounting post

# **CONCEALFAB® UNIVERSAL ROOFTOP VENT SYSTEM**

## **Customized for all Major Quasi-Omni Antennas**