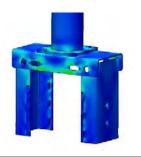

#### **▼** Structurally Sound

ConcealFab® DAS & Small Cell Solutions are engineered for optimal aesthetics and strength. Factory-friendly designs are structurally sound and will accommodate all Quasi-Omni and panel antennas. They are FEA rated and PE Certified for high wind loads and extreme exposure zones.

## **Customized for all Major Quasi-Omni Antennas**

**Structurally** Sound

- Structurally designed and reinforced to accommodate Quasi-Omni Antennas
- FEA Rated for 150 MPH wind gusts
- PE Certified for extreme exposure zones

# **Customized for all Major Quasi-Omni Antennas**

Structurally Sound

- Structurally designed and reinforced to accommodate Quasi-Omni antennas
- FEA Rated for 150 MPH wind gusts (penetrated) 90 MPG wind gusts (ballasted)
- PE Certified for extreme exposure zones