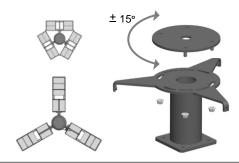

### CONCEALFAB® UNIVERSAL POLE-TOP MOUNTING SYSTEM

## **Customized for all Major Quasi-Omni Antennas**

### **DAS and Small Cell Solutions**

Universal Pole-Top Mounting System - Customized for Quasi-Omni Antennas

ConcealFab's proven wireless solutions are ideal complements to all infrastructure upgrades or retrofit projects. Our standard or custom systems integrate with any antenna and radio configurations, effortlessly blend into urban/suburban environments, and withstand harsh weather conditions. This vendor agnostic, *DAS and Small Cell Solutions* platform accommodates multiple shapes, sizes and weights, providing flexibility for future hardware needs. The product portfolio includes ultra RF-transparent, maintenance-free coverings, high-strength steel mounting brackets, and light-weight, durable carbon fiber poles.

- Rated for extreme exposure zones
- Penetrating or clamping Pole-Top attachments
- Universal platform for all hardware options
- Site-specific adaptations available

- Hollow core for concealing cables or diplexers
- Color-coordinated wireway systems available
- Adjustable bracing for varying pole diameters
- Modular configurations blend into any environment