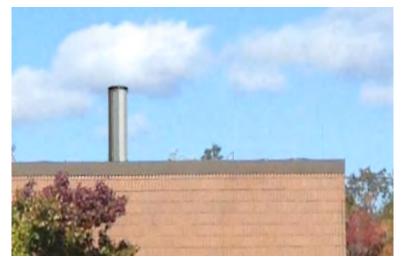

### **Ballasted Rooftop Vent**

- One-piece construction (no on-site welding required)
- Ultra-RF transparent sheathing
- Multiple color options available 178
- Accommodates varied heights
- Optional RRU mounting post

# **CONCEALFAB® UNIVERSAL ROOFTOP VENT SYSTEM**

## **Customized for all Major Quasi-Omni Antennas**

### **DAS and Small Cell Solutions**

Universal Rooftop Vent System - Customized for all Major Quasi-Omni Antennas

ConcealFab's proven wireless solutions are ideal complements to all infrastructure upgrades or retrofit projects. Our standard or custom systems integrate with any antenna and radio configurations, effortlessly blend into urban/suburban environments, and withstand harsh weather conditions. This vendor agnostic, *DAS and Small Cell Solutions* platform accommodates multiple shapes, sizes and weights, providing flexibility for future hardware needs. The product portfolio includes ultra-RF transparent, maintenance-free coverings, high-strength steel mounting brackets, and light-weight, durable carbon fiber poles.