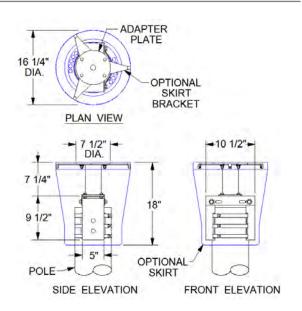

| MECHANICAL SPECIFICATIONS AS DRAWN |                     |
|------------------------------------|---------------------|
| SPECIFICATION                      | MEASUREMENT         |
| BRACKET HEIGHT                     | 16 3/4" (425.5mm)   |
| BRACKET WIDTH (CLAMP)              | 5" (127mm)          |
| BRACKET LENGTH                     | 11" (279.4mm)       |
| HEIGHT WITH SKIRT                  | 18" (457.mm)        |
| BRACKET WEIGHT                     | 26 pounds (11.8 kg) |