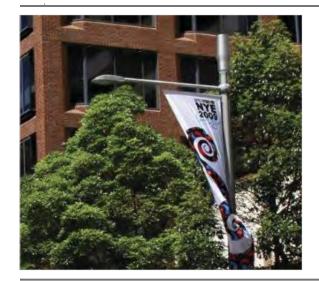

### **Pole-Top Mounting System**

### CONCEALFAB® UNIVERSAL POLE-TOP MOUNTING SYSTEM

## **Customized for all Major Quasi-Omni Antennas**

### **DAS and Small Cell Solutions**

Universal Pole-Top Mounting System - Customized for Quasi-Omni Antennas

ConcealFab's proven wireless solutions are ideal complements to all infrastructure upgrades or retrofit projects. Our standard or custom systems integrate with any antenna and radio configurations, effortlessly blend into urban/suburban environments, and withstand harsh weather conditions. This vendor agnostic, *DAS and Small Cell Solutions* platform accommodates multiple shapes, sizes and weights, providing flexibility for future hardware needs. The product portfolio includes ultra RF-transparent, maintenance-free coverings, high-strength steel mounting brackets, and light-weight, durable carbon fiber poles.