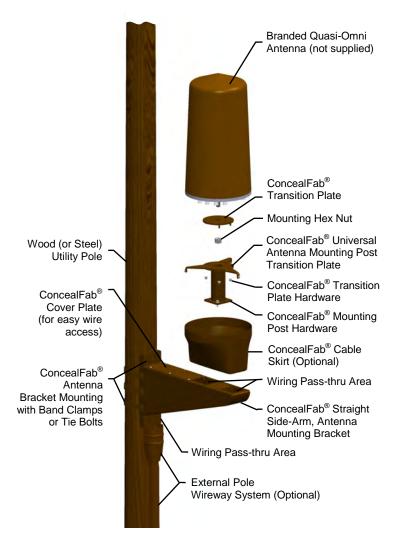

### **Side-Arm Mounting System**

# CONCEALFAB® UNIVERSAL SIDE-ARM MOUNTING SYSTEM Customized for all Major Quasi-Omni Antennas

## **DAS and Small Cell Solutions**

Universal Side-Arm Mounting System - Customized for Quasi-Omni Antennas

ConcealFab's proven wireless solutions are ideal complements to all infrastructure upgrades or retrofit projects. Our standard or custom systems integrate with any antenna and radio configurations, effortlessly blend into urban/suburban environments, and withstand harsh weather conditions. This vendor agnostic, *DAS and Small Cell Solutions* platform accommodates multiple shapes, sizes and weights, providing flexibility for future hardware needs. The product portfolio includes ultra-RF transparent, maintenance-free coverings, high-strength steel mounting brackets, and light-weight, durable carbon fiber poles.

#### General Specifications:

- Rated for extreme exposure zones
- Penetrating or clamping Side-Arm attachments
- Universal platform for all hardware options
- Site-specific adaptations available

- Hollow core for concealing cables or diplexers
- Color-coordinated wireway systems available
- Adjustable bracing for varying pole diameters
- Modular configurations blend into any environment