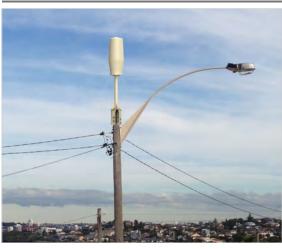

### **Side-Arm Mounting System**

#### **General Specifications:**

- Penetrating or clamping attachments
- Hollow core for concealing cables or diplexers
- Color-coordinated wireway systems available
- Adjustable bracing for varying pole diameters