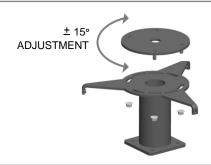

Universal **Platform** 

- Universal mounting plates/adaptors for: Kathrein-Scala, CSS, Andrew and Amphenol
- Mounting plate configuration accommodates post-installation azimuth adjustment
- Seamlessly integrates with all ConcealFab RFtransparent antenna pods
- Optional mast configuration to mount individual or multiple panel antennas