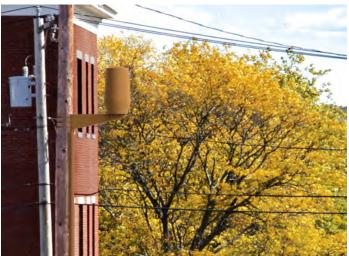

### **Side-Arm Mounting System**

# CONCEALFAB® UNIVERSAL SIDE-ARM MOUNTING SYSTEM Customized for all Major Quasi-Omni Antennas

## **DAS and Small Cell Solutions**

Universal Side-Arm Mounting System - Customized for Quasi-Omni Antennas

ConcealFab's proven wireless solutions are ideal complements to all infrastructure upgrades or retrofit projects. Our standard or custom systems integrate with any antenna and radio configurations, effortlessly blend into urban/suburban environments, and withstand harsh weather conditions. This vendor agnostic, *DAS and Small Cell Solutions* platform accommodates multiple shapes, sizes and weights, providing flexibility for future hardware needs. The product portfolio includes ultra-RF transparent, maintenance-free coverings, high-strength steel mounting brackets, and light-weight, durable carbon fiber poles.