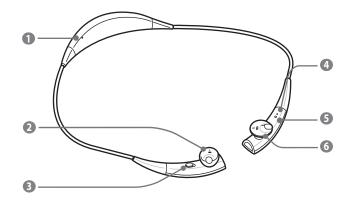

### Using Gear Circle

| Number | Function           |
|--------|--------------------|
| 0      | Charging indicator |
| 2      | Left earphone      |
| 3      | Power switch       |
| 4      | Microphone         |
| 6      | Status indicator   |
| 6      | Right earphone     |