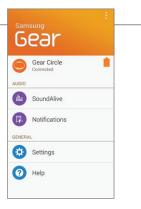

#### The Gear Manager App

Gear CIrcle is compatible with the Gear Manager Mobile App. The App allows you to monitor your Gear Circle's connection, control settings and notifications and access and customize your sound output with the built-in SoundAlive™ equalizer.

Search **Gear Manager** on the Galaxy Apps store

Gear Manager Home Screen

Gear Circle Retail Package (Blue)