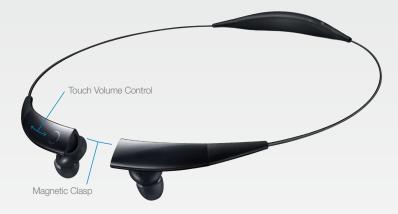

Convenient and Fashionable Around-the-Neck Design with Magnetic Front Clasp

#### AT A GLANCE

- Elegant, wearable, around-the-neck design
- Splash and Sweat Resistant
- Touch volume controls
- aptX<sup>®</sup> high quality Bluetooth<sup>®</sup> sound with HD audio enhancement
- Samsung Gear Manager App support
  - Control SoundAlive™ equalizer sound settings Search Gear Manager on the