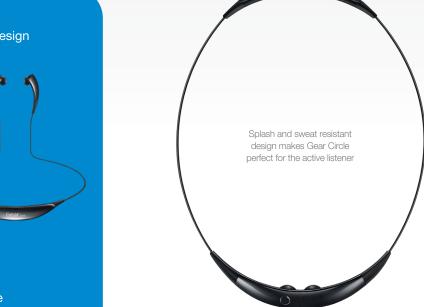

#### AT A GLANCE

- Elegant, wearable, around-the-neck design
- Splash and Sweat Resistant
- Touch volume controls
- aptX<sup>®</sup> high quality Bluetooth<sup>®</sup> sound with HD audio enhancement
- Samsung Gear Manager App support
  - Control SoundAlive™ equalizer sound settings Search Gear Manager on the