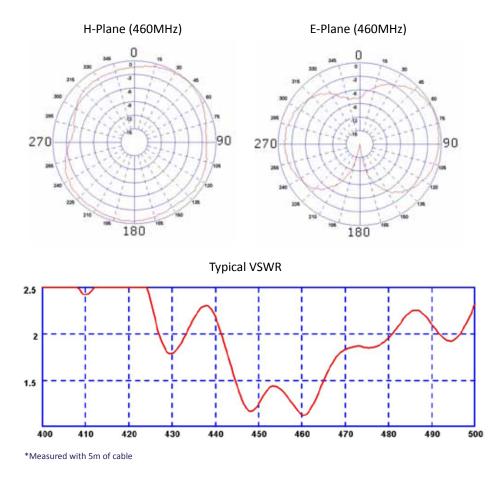

The discrete and low profile appearance of the antenna minimises awareness of it presence amongst building users.

| Part No.                                                                                                                                                            |           |                             |
|---------------------------------------------------------------------------------------------------------------------------------------------------------------------|-----------|-----------------------------|
|                                                                                                                                                                     |           | CM-S4-08NJ                  |
| Electrical Dat                                                                                                                                                      | ta        |                             |
| Frequency Ran                                                                                                                                                       | nge (MHz) | 450-470                     |
| Operational Ba                                                                                                                                                      | and       | \$4                         |
| Operational Band<br>Gain: Isotropic<br>Compared to ¼ wave<br>Polarisation<br>Pattern<br>Impedance<br>Max Input Power (W)<br>Mechanical Data<br>Dimensions<br>Height |           | OdBi                        |
|                                                                                                                                                                     |           | -2dB                        |
| Polarisation                                                                                                                                                        |           | Vertical                    |
| Pattern                                                                                                                                                             |           | Omni-directional            |
| Impedance                                                                                                                                                           |           | 50Ω                         |
| Max Input Power (W)                                                                                                                                                 |           | 25                          |
| Mechanical I                                                                                                                                                        | Data      |                             |
| Dimensions<br>(mm)                                                                                                                                                  | Height    | 42 ( 1.6" )                 |
|                                                                                                                                                                     | Width     | 160 ( 6.2" )                |
| Operating Tem                                                                                                                                                       | np (°C)   | -40° / +80°C (-40° / 176°F) |
| Material                                                                                                                                                            |           | Impact resistant ABS        |
| Colour                                                                                                                                                              |           | White (RAL9010)             |
| Mounting Da                                                                                                                                                         | ata       |                             |
| Fixing                                                                                                                                                              |           | Ceiling tile mounting       |
| Mounting hole size (mm)                                                                                                                                             |           | 18 ( .7" )                  |
| Mounting length (mm)                                                                                                                                                |           | 72 ( 2.8" )                 |
| Cable Data                                                                                                                                                          |           |                             |
| Туре                                                                                                                                                                |           | CS23 Coaxial Cable          |
| Thickness (mm)                                                                                                                                                      |           | 5 ( .19" )                  |
| Length (m)                                                                                                                                                          |           | 0.8 ( 31.4" )               |
| Termination                                                                                                                                                         |           | N Socket                    |