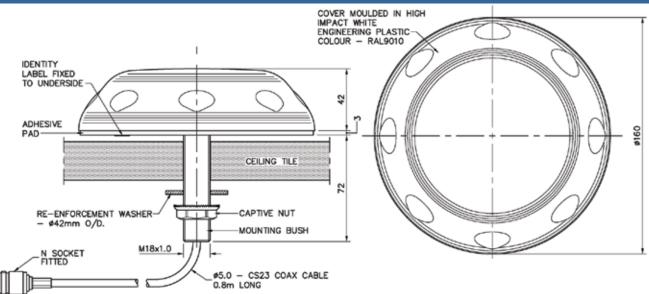

The discrete and low profile appearance of the antenna minimises awareness of it presence amongst building users.

| Part No.                                                                                                                                                            |           |                             |
|---------------------------------------------------------------------------------------------------------------------------------------------------------------------|-----------|-----------------------------|
|                                                                                                                                                                     |           | CM-S4-08NJ                  |
| Electrical Dat                                                                                                                                                      | ta        |                             |
| Frequency Ran                                                                                                                                                       | nge (MHz) | 450-470                     |
| Operational Ba                                                                                                                                                      | and       | \$4                         |
| Operational Band<br>Gain: Isotropic<br>Compared to ¼ wave<br>Polarisation<br>Pattern<br>Impedance<br>Max Input Power (W)<br>Mechanical Data<br>Dimensions<br>Height |           | OdBi                        |
|                                                                                                                                                                     |           | -2dB                        |
| Polarisation                                                                                                                                                        |           | Vertical                    |
| Pattern                                                                                                                                                             |           | Omni-directional            |
| Impedance                                                                                                                                                           |           | 50Ω                         |
| Max Input Power (W)                                                                                                                                                 |           | 25                          |
| Mechanical I                                                                                                                                                        | Data      |                             |
| Dimensions<br>(mm)                                                                                                                                                  | Height    | 42 ( 1.6" )                 |
|                                                                                                                                                                     | Width     | 160 ( 6.2" )                |
| Operating Tem                                                                                                                                                       | np (°C)   | -40° / +80°C (-40° / 176°F) |
| Material                                                                                                                                                            |           | Impact resistant ABS        |
| Colour                                                                                                                                                              |           | White (RAL9010)             |
| Mounting Da                                                                                                                                                         | ata       |                             |
| Fixing                                                                                                                                                              |           | Ceiling tile mounting       |
| Mounting hole size (mm)                                                                                                                                             |           | 18 ( .7" )                  |
| Mounting length (mm)                                                                                                                                                |           | 72 ( 2.8" )                 |
| Cable Data                                                                                                                                                          |           |                             |
| Туре                                                                                                                                                                |           | CS23 Coaxial Cable          |
| Thickness (mm)                                                                                                                                                      |           | 5 ( .19" )                  |
| Length (m)                                                                                                                                                          |           | 0.8 ( 31.4" )               |
| Termination                                                                                                                                                         |           | N Socket                    |